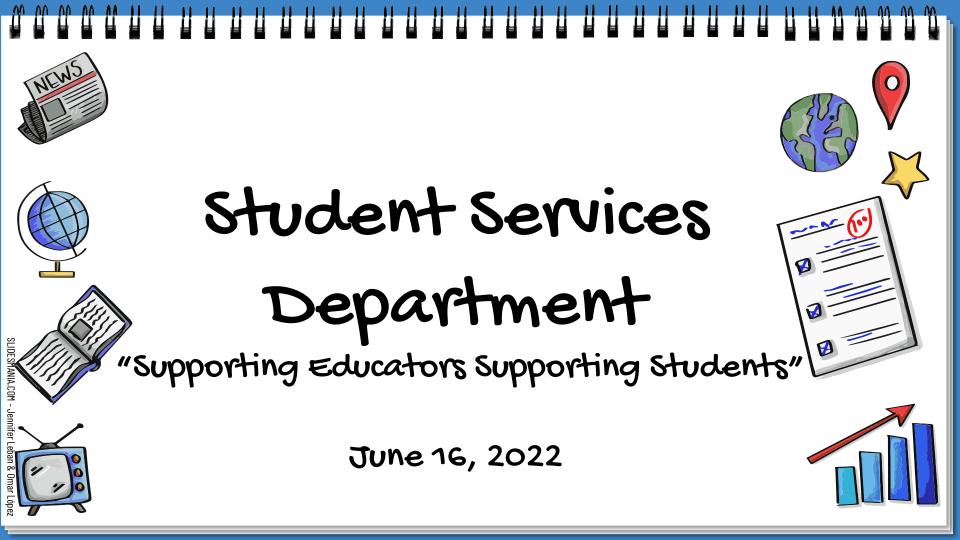

# Tiered Levels of Support

#### Social Emotional Learning

- Tier 1: Zones of Regulation, Second Step, and Habitudes in General Education,
   Push-In Classroom counseling support
- Tier 2: Counseling Services, CICO
- Tier 3: Behavioral Intervention Plans

#### **Behavioral**

- Tier 1: PBIS Lessons, Schoolwide Rewards
- Tier 2: Check In and Check Out
- Tier 3: Behavioral Services, Individualized supports by area of growth