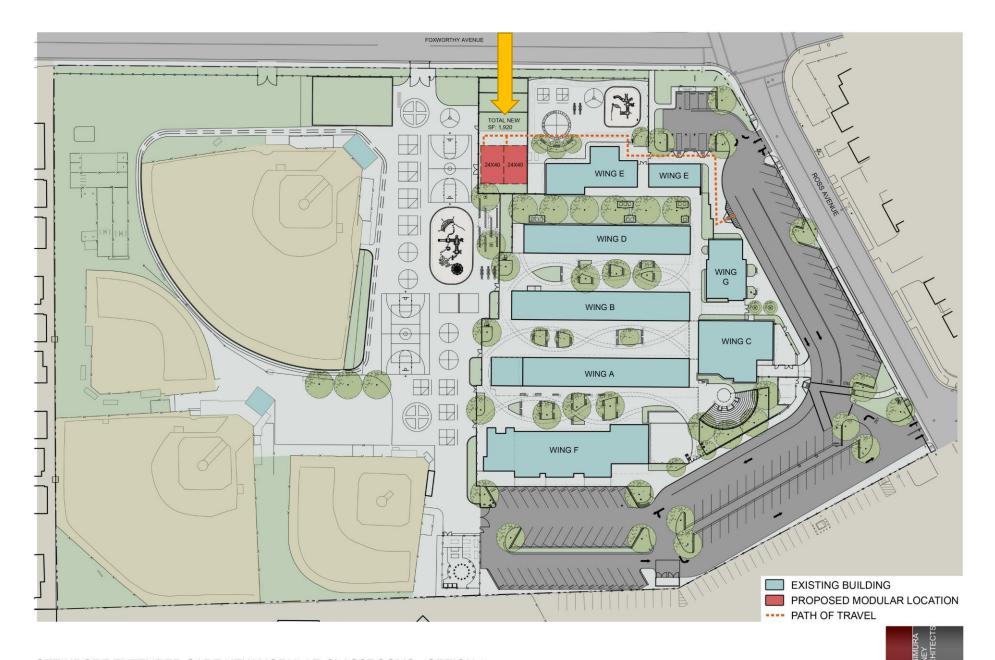

## **COST ESTIMATE FOR**

## STEINDORF NEW MODULAR CLASSROOMS





|                                    | Two 24 x 40 Relocatable Classrooms - Flush Grade | Two 24 x 40 Modular Classrooms - Concrete Slab on |
|------------------------------------|--------------------------------------------------|---------------------------------------------------|
|                                    | Concrete Foundation                              | Grade Foundation                                  |
| <b>Estimated Construction Cost</b> | \$874,000                                        | \$960,000                                         |
| Site Work                          | \$300,000                                        | \$350,000                                         |
| Soft Cost 28%                      | \$328,720